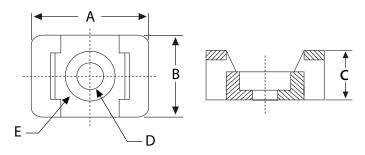

## PRODUCT DATA SHEET SCREW MOUNT

SECTIONS AND DIMENSIONS

| PRODUCT CODE | COLOUR | DIMENSIONS |      |     |     |      | MAXIMUM CLAMPING |
|--------------|--------|------------|------|-----|-----|------|------------------|
|              |        | А          | В    | С   | D   | E    | DIAMETER<br>(mm) |
| VK V – 1     | White  | 14.9       | 9.5  | 6.9 | 4.5 | 7.8  | 4.8              |
| VK V - 2     | White  | 22.2       | 15.9 | 9.7 | 6.4 | 12.6 | 7.6              |